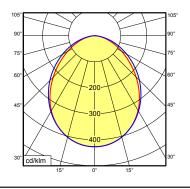

## LUMATRIS - MSAL 24 S 113094000-00596794



Daman

fitted with

work equipment
connected load
power consumption
system of protection
class of protection
technology
usage
luminaire body
material
lamp cover
weight (net)
mains supply

design fastening dimension special features 24 x LED

daylight white, 5600-6000 K Color Rendering Index (CRI)=80

without 22-26 V; DC approx. 8W

IP 68 - 1m/ IPX9K; DIN 40050-9

Ш

switchable without switch

anodized aluminum glass screen

approx. 3.3 lbs. [1.5 kg] built-in M12 plug

mounted version

mounting rail, tap hole 2xM6

A= 9.7" [246mm]

diffuser, connection on the rear side



M12

## illuminance

measuring conditions: d=100cm



## luminous intensity