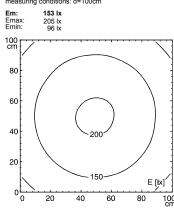

## LUMATRIS - MSAL 24 S 113094000-00596794



Daman

fitted with

work equipment
connected load
power consumption
system of protection
class of protection
technology
usage
luminaire body
material
lamp cover
weight (net)
mains supply

design fastening dimension special features 24 x LED

daylight white, 5600-6000 K Color Rendering Index (CRI)=80

without 22-26 V; DC approx. 8W

IP 68 - 1m/ IPX9K; DIN 40050-9

Ш

switchable without switch

anodized aluminum glass screen

approx. 3.3 lbs. [1.5 kg] built-in M12 plug

mounted version

mounting rail, tap hole 2xM6

A= 9.7" [246mm]

diffuser, connection on the rear side



M12

## illuminance

measuring conditions: d=100cm



## luminous intensity